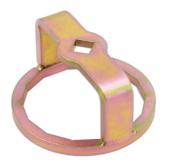

## Fuel Filter Housing Wrench 1/2"D - for Mercedes-Benz

Specially designed for Laser Tools, this 1/2"D diesel filter housing wrench allows for the removal and fitting of the plastic fuel filter housing found on the 1.6L, 2.0L and 2.2L diesel engines found across the current Mercedes-Benz range, including Sprinter vans (from 2018).

LASER Kamasa Gunson Connect

- Engine applications covered include: 1.6, 2.0 and 2.2L diesel engines.
- Designed to be used with 1/2" socketry (hand tools only).
- 85mm across flats, 14 flutes.
- · Laser cut steel construction to ensure accuracy and to reduce damage to the plastic housing.