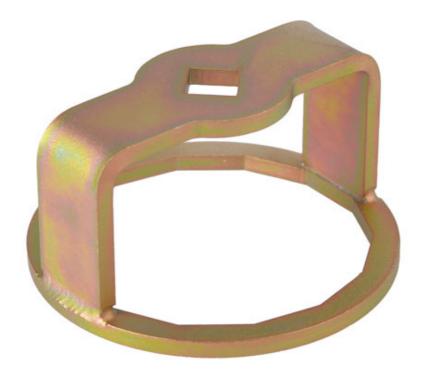

## Fuel Filter Housing Wrench 1/2"D - for Mercedes-Benz

Specially designed for Laser Tools, this 1/2"D diesel filter housing wrench allows for the removal and fitting of the plastic fuel filter housing found on the 1.6L, 2.0L and 2.2L diesel engines found across the current Mercedes-Benz range, including Sprinter vans (from 2018).

LASER Kamasa Gunson Connect

- Engine applications covered include: 1.6, 2.0 and 2.2L diesel engines.
- Designed to be used with 1/2" socketry (hand tools only).
- 85mm across flats, 14 flutes.
- · Laser cut steel construction to ensure accuracy and to reduce damage to the plastic housing.